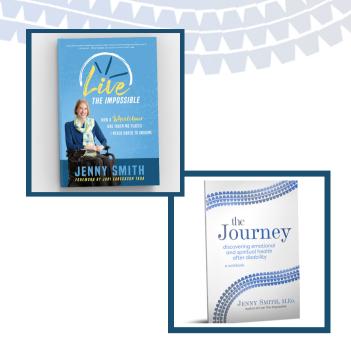

## Author

Jenny is the author of two books. In *Live the Impossible*, Smith shares with honesty and humor what it looks like to live with paralysis.

The Journey: Discovering Emotional and Spiritual Health after Disability is an activity-based workbook with tools to learn to cope with the emotional and spiritual impact of a physical disability or chronic physical condition.